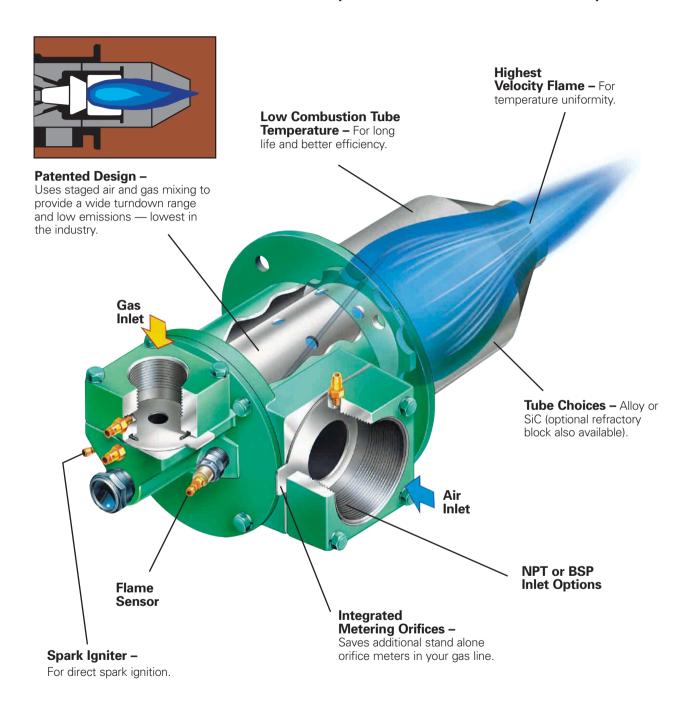

#### A performance leader

**Highest velocity flame.** ThermJet produces an intense stream of hot gases to thoroughly penetrate the load and deliver precise temperature uniformity for consistent product quality and system efficiency.

Unparalleled fuel and control convenience. ThermJet offers the convenience of multi-fuel capability with no nozzle change. Plus, you can use any control methodology...pulse firing, excess air or stoichiometric.

#### High Performance Velocity Burners

**Large turndown combined with high excess air.** A wide turndown range with high excess air means ThermJet delivers high velocity benefits and efficiencies across its operating range.

**Dependable ignition.** With ThermJet you can light anywhere in the ignition range with no pilot required.

#### Customization with packaged

convenience. All ThermJet components have been pre-engineered to come together to meet your specific requirements. You choose the capacity range, combustor type, fuel type, thread type and flame sensing components you need to do the job.