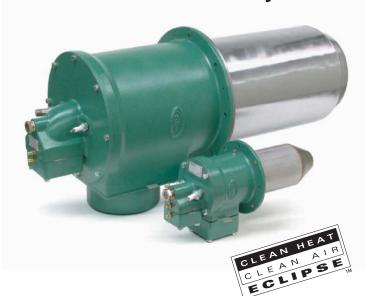

#### Designed to deliver more

ThermJet Burners represent a technological leap forward in every area of design and performance that counts.

- ThermJet has the highest operating velocity of any burner available.
- Comparison tests with competitive models prove ThermJet delivers the lowest emissions.
- Integrated gas and air orifices simplify burner piping, set-up and adjustment.
- Air and gas inlets are independently adjustable in 90° increments to suit a variety of piping alternatives.
- Installation, operation, and maintenance are simplified and less costly.
- Made to last...rugged Eclipse Combustion dependability and reliability are built in.
- Available in fourteen sizes with maxmum capacities from 150,000 Btu/hr. to 20,000,000 Btu/hr. All models are available for use with preheated combustion air, see Bulletin 206C.

## ThermJet Burners

### Sets new standards for velocity, emissions and flexibility.